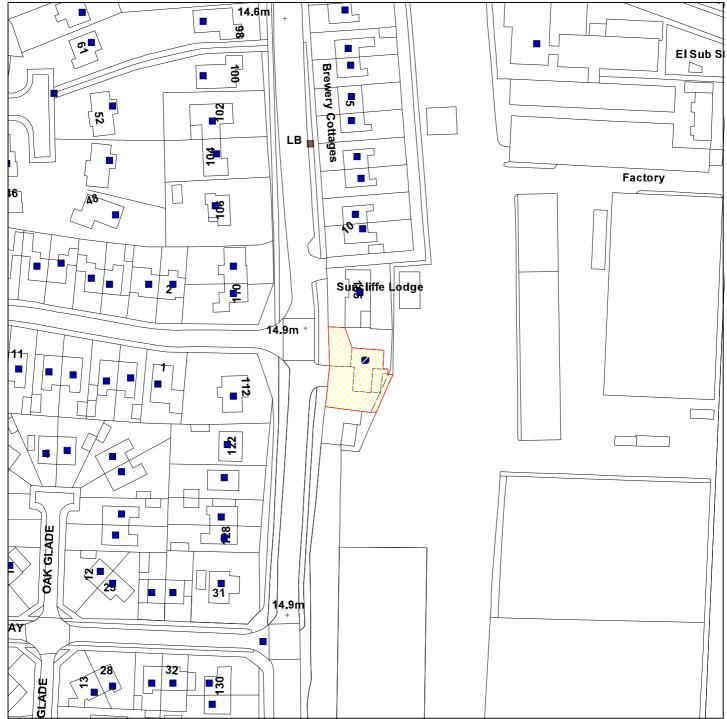

## **Suncliffe House**

## 09/02186/FUL

**Scale:** 1:1250

Reproduced from the Ordnance Survey map with the permission of the Controller of Her Majesty's Stationery Office © Crown Copyright 2000.

Unauthorised reproduction infringes Crown Copyright and may lead to prosecution or civil proceedings.

| Organisation | City of York Council                 |
|--------------|--------------------------------------|
| Department   | Planning and Sustainable Development |
| Comments     | Application Site                     |
| Date         | 02 February 2010                     |
| SLA Number   | Not Set                              |